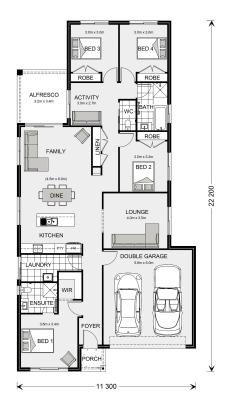

## Pacific 210

Lot 1113 Meadow Street, Lara

Land Area: 392 m<sup>2</sup>

Contact Matthew Barry on 0402551531

## Inclusions:

- + Beach Facade
- + Site Costs Allowance Subject to Engineering
- + Carpet & Vinyl Planks with Tiless to Wet Areas

<sup>\*</sup> Price listed is indicative only and does not include stamp duty, legal fees or conveyancing costs. Images may depict optional upgrades including fixtures, fencing, landscaping, features, facades, finishes and/or other items which are not included in the stated price. Further information overleaf. For further information, please talk to a New Homes Consultant or visit our website at https://www.gjgardner.com.au/house-and-land-pricing.