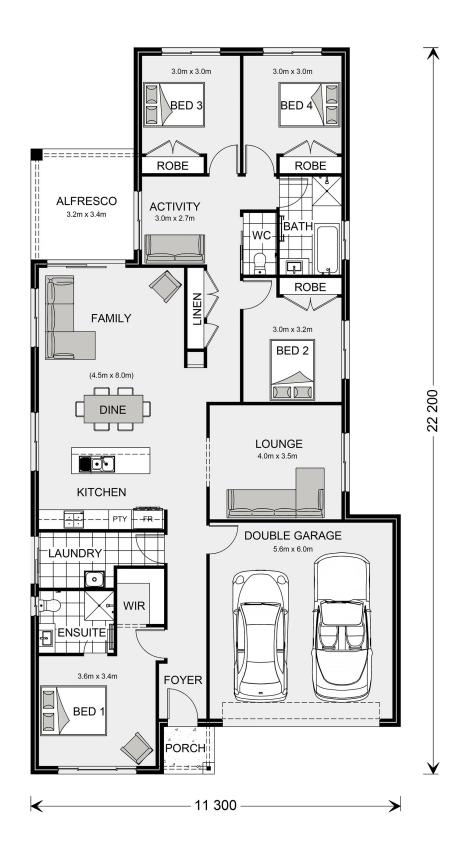

## Pacific 210

Lot 1113 Meadow Street, Lara

Land Area: 392 m<sup>2</sup>

Contact Matthew Barry on 0402551531

## Inclusions:

- + Beach Facade
- + Site Costs Allowance Subject to Engineering
- + Carpet & Vinyl Planks with Tiless to Wet Areas

<sup>\*</sup> Price listed is indicative only and does not include stamp duty, legal fees or conveyancing costs. Images may depict optional upgrades including fixtures, fencing, landscaping, features, facades, finishes and/or other items which are not included in the stated price. Further information overleaf. For further information, please talk to a New Homes Consultant or visit our website at https://www.gjgardner.com.au/house-and-land-pricing.