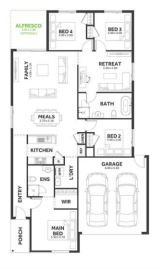

## **FIXED PRICE HOUSE & LAND**

Lot 1034 Gravity Street, Lara (Coridale)

LAND SIZE: 388m<sup>2</sup>

195.90 m<sup>2</sup>

21.09 sqs

includes optional alfresco

- ✓ Council and Developer Requirements
- √ 25 Year Structural Guarantee
- √ \$888 Initial Deposit for the Home Only
- √ Hebel Power Panel
- √ 900mm Appliances to Kitchen
- √ Tiled Shower Bases
- √ 3 Coat Washable Paint System
- ✓ Colorbond Roof