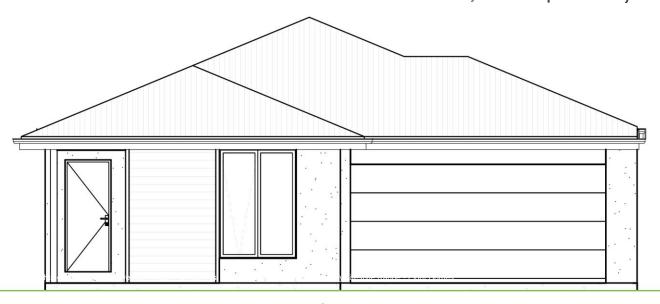

## **FIXED PRICE HOUSE & LAND**

Lot 1034 Gravity Street, Lara (Coridale)

LAND SIZE: 388m<sup>2</sup>

195.90 m<sup>2</sup>

21.09 sqs

includes optional alfresco

- ✓ Council and Developer Requirements
- √ 25 Year Structural Guarantee
- √ \$888 Initial Deposit for the Home Only
- √ Hebel Power Panel
- √ 900mm Appliances to Kitchen
- √ Tiled Shower Bases
- √ 3 Coat Washable Paint System
- ✓ Colorbond Roof