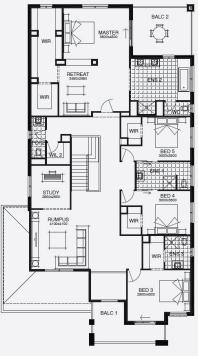

**Lot 1033, LARA** Coridale Estate (671m²)

FIRST HOME OWNERS -

## **INCLUSIONS**

- Fixed price site costs
- Floor coverings to entire house
- Coloured concrete driveway & path
- Euro stainless steel cooktop & oven
- Tiled skirting to bathrooms
- Ducted heating
- R2.5 insulations batts to ceiling & sisalation to walls
- Estate covenants & so much more!