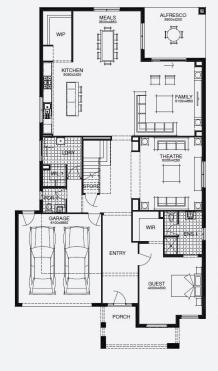

**Lot 1033, LARA** Coridale Estate (671m²)

FIRST HOME OWNERS -

## **INCLUSIONS**

- Fixed price site costs
- Floor coverings to entire house
- Coloured concrete driveway & path
- Euro stainless steel cooktop & oven
- Tiled skirting to bathrooms
- Ducted heating
- R2.5 insulations batts to ceiling & sisalation to walls
- Estate covenants & so much more!