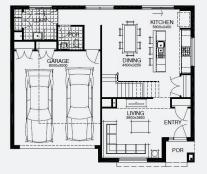

STOCKTON 21\_200 | SIMONDS

\$747,609\*

**Lot 1032, LARA** Coridale Estate (504m²)

FIRST HOME OWNERS -

## **INCLUSIONS**

- Fixed price site costs
- Floor coverings to entire house
- Coloured concrete driveway & path
- Euro stainless steel cooktop & oven
- Tiled skirting to bathrooms
- Ducted heating
- R2.5 insulations batts to ceiling & sisalation to walls
- Estate covenants & so much more!