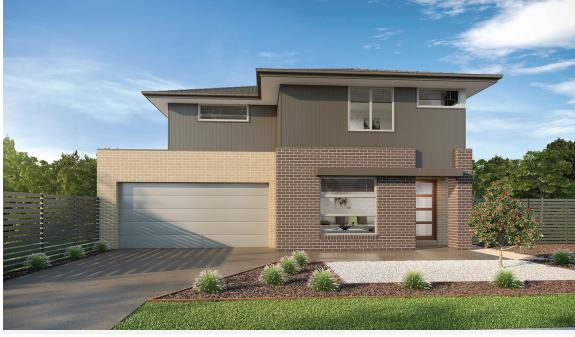

STOCKTON 21\_200 | SIMONDS

\$747,609\*

**Lot 1032, LARA** Coridale Estate (504m²)

FIRST HOME OWNERS -