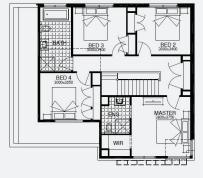

STOCKTON 21\_200 | SIMONDS

\$747,609\*

**Lot 1032, LARA** Coridale Estate (504m²)

FIRST HOME OWNERS -

## **INCLUSIONS**

- Fixed price site costs
- Floor coverings to entire house
- Coloured concrete driveway & path
- Euro stainless steel cooktop & oven
- Tiled skirting to bathrooms
- Ducted heating
- R2.5 insulations batts to ceiling & sisalation to walls
- Estate covenants & so much more!