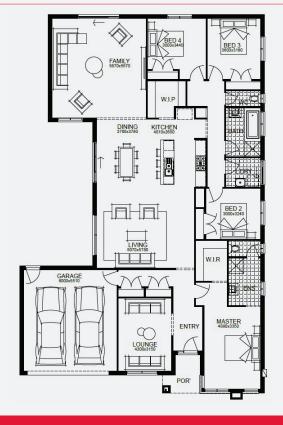

## House & Land Package





**FIXED PRICE GUARANTEE** 

**60K** 

worth of inclusions

at no extra cost

**STRUCTURAL** 

LIFETIME

**GUARANTEE** 

AGNES 29\_269 | SIMONDS RANGE

846,845\*









FIRST HOME OWNERS -

## **INCLUSIONS**

- Fixed price site costs
- Floor coverings to entire house
- Coloured concrete driveway & path
- Euro stainless steel cooktop & oven
- Tiled skirting to bathrooms
- Ducted heating
- R2.5 insulations batts to ceiling & sisalation to walls
- Estate covenants & so much more!



**Lot 1033, LARA** Coridale Estate (671m²)











For enquiries please contact: Bruno Esposti - 0435219103

simonds.com.au

Images shown are for illustrative purposes only and may not represent the final product such as lighting, window furnishings, timber look garage door & timber windows. Façade details including entry door and window sizing may vary between house types. Pricing also excludes features such as fencing, landscaping, letterbox, decking, driveway and any notable features of the façade. Please speak with your sales consultant for further details. All Fixed Price Home and Land packages are subject to Developer and Council approval and is based on Simonds standard floor plan with preferred siting (without alterations). Package Price does not include stamp duty, government, legal or bank charges. Community Infrastructure Levy