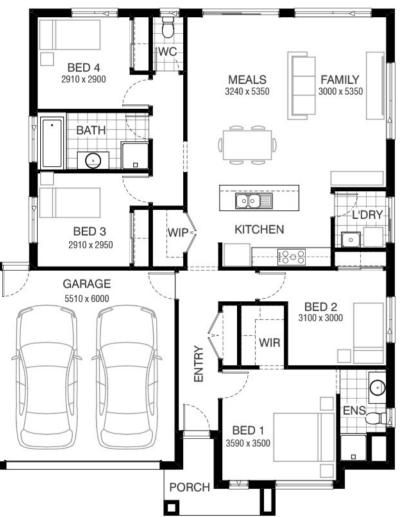

## Cooper 177 ARKLEY FACADE Lot 4244 Gibsons Circuit , Rockbank (Woodlea)

- Site Costs Including Rock Assurance
- Council and Developer Requirements
- 12 Month Price Freeze With Option To Extend
- Quality Assured With Our 30-Year Structural Guarantee and 15-Month Maintenance Pledge
- Multiple Floorplans and Facade Options Available
- Style Your Home With Expert Interior Designers At Our Edge Selection Studio