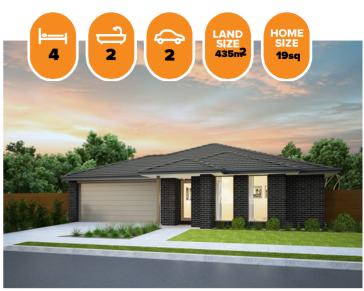

# HOME & LAND PACKAGE

# \$554,100

## Cooper 177 ARKLEY FACADE Lot 4244 Gibsons Circuit , Rockbank (Woodlea)

- Site Costs Including Rock Assurance
- Council and Developer Requirements
- 12 Month Price Freeze With Option To Extend
- Quality Assured With Our 30-Year Structural Guarantee and 15-Month Maintenance Pledge
- Multiple Floorplans and Facade Options Available
- Style Your Home With Expert Interior Designers At Our Edge Selection Studio