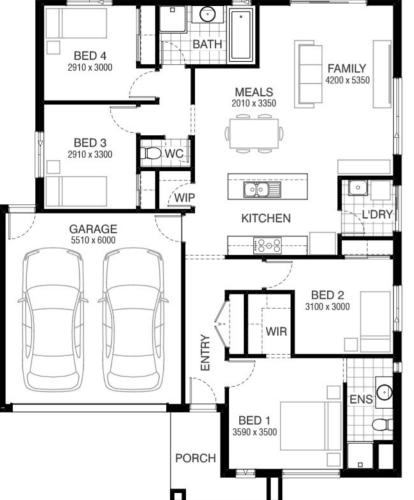

### Cooper 172 DRYSDALE FACADE Lot 4248 Gibsons Circuit , Rockbank (Woodlea)

- Site Cost Allowance Including Rock Assurance
- Council and Developer Requirements
- 12 Month Price Freeze With Option To Extend
- Quality Assured With Our 30-Year Structural Guarantee and 15-Month Maintenance Pledge
- Multiple Floorplans and Facade Options Available
- Style Your Home With Expert Interior Designers At Our Edge Selection Studio