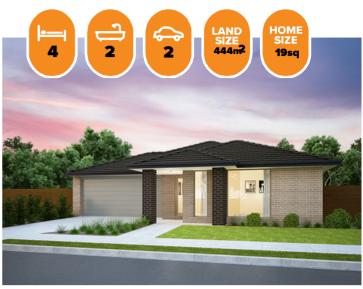

### Cooper 172 DRYSDALE FACADE Lot 4248 Gibsons Circuit , Rockbank (Woodlea)

- Site Cost Allowance Including Rock Assurance
- Council and Developer Requirements
- 12 Month Price Freeze With Option To Extend
- Quality Assured With Our 30-Year Structural Guarantee and 15-Month Maintenance Pledge
- Multiple Floorplans and Facade Options Available
- Style Your Home With Expert Interior Designers At Our Edge Selection Studio