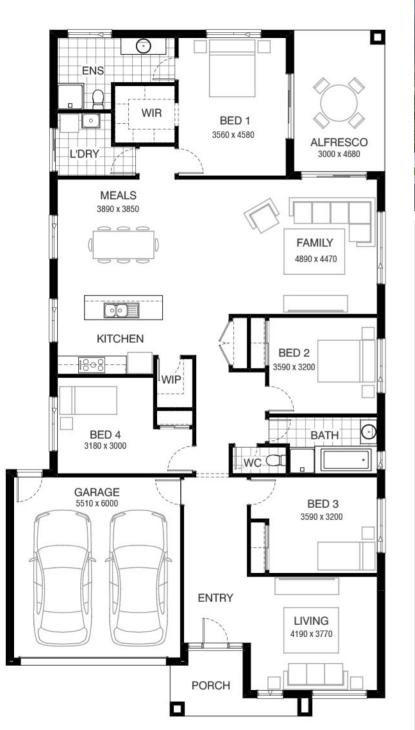

### Sullivan 251 DOWD FACADE Lot 4311 Barnards Road , Rockbank (Woodlea)

- Site Cost Allowance Including Rock Assurance
- Council and Developer Requirements
- 12 Month Price Freeze With Option To Extend
- Quality Assured With Our 30-Year Structural Guarantee and 15-Month Maintenance Pledge
- Multiple Floorplans and Facade Options Available
- Style Your Home With Expert Interior Designers At Our Edge Selection Studio