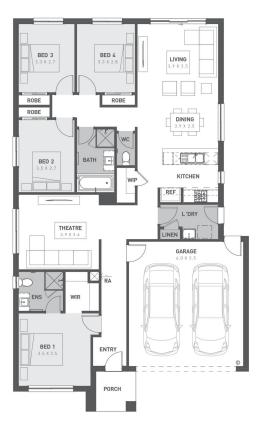

## Woodlea, Rockbank

Lot 4242 Gibsons Circuit - 420m<sup>2</sup>

## SPECIAL FEATURES

- Fixed site costs
- Quality floor coverings throughout
- Stylish blinds & flyscreens
- Westinghouse stainless steel appliances
- Overhead cupboards to kitchen
- Exposed aggregate driveway
- 20mm Caesarstone to kitchen benchtops
- 25 year structural guarantee
- 12 month service warranty
- Downlights throughout home
- NBN Fibre Connection
- 450mm eaves to front facade