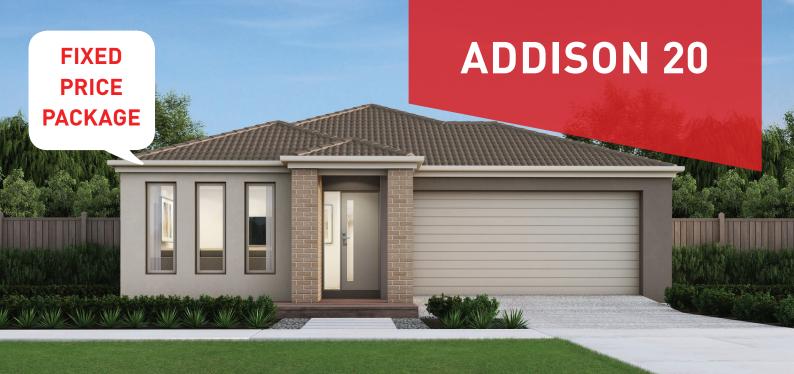

## Woodlea, Rockbank

Lot 4242 Gibsons Circuit - 420m<sup>2</sup>

## SPECIAL FEATURES

- Fixed site costs
- Quality floor coverings throughout
- Stylish blinds & flyscreens
- Westinghouse stainless steel appliances
- Overhead cupboards to kitchen
- Exposed aggregate driveway
- 20mm Caesarstone to kitchen benchtops
- 25 year structural guarantee
- 12 month service warranty
- Downlights throughout home
- NBN Fibre Connection
- 450mm eaves to front facade