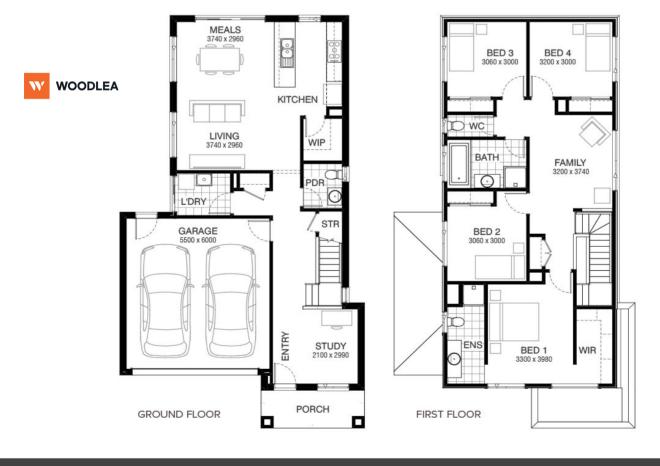

#### Riley 215 MONET FACADE Lot 4243 Gibsons Circuit , Rockbank (Woodlea)

- Site Cost Allowance Including Rock Assurance
- Council and Developer Requirements
- 12 Month Price Freeze With Option To Extend
- Quality Assured With Our 30-Year Structural Guarantee and 15-Month Maintenance Pledge
- Multiple Floorplans and Facade Options Available
- Style Your Home With Expert Interior Designers At Our Edge Selection Studio