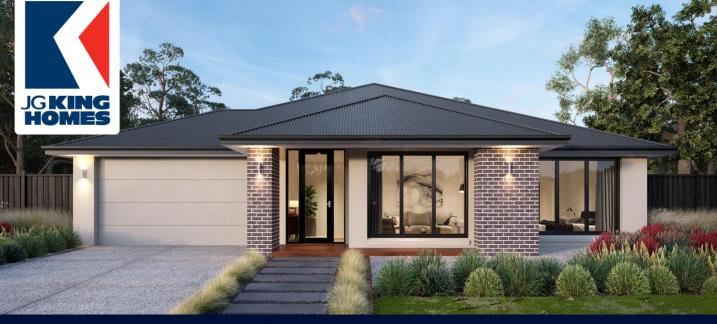

**FIXED SITE COSTS** \$ 696,170

LOT 4302 Barnards Road, Rockbank VIC Woodlea Estate

**HUDSON 33** 

Cooper Façade Land: 512m2 Home Area: 305.81m2

## INCLUSIONS:

- Architecturally designed Cooper façade
- Fixed site costs
- 2550mm high ceilings
- Double vanity to ensuite
- Larger shower to ensuite including bath
- Separate powder room
- Caesarstone benchtop to Kitchen (Cat 1)
- 50 LED Downlights
- 2340mm high feature entry door
- Brivis evaporative cooling with 9 outlets
- Floor tiles to main family areas (Cat 1)
- Carpet to bedrooms and living (Cat 1)
- Large Walk in robe to master bedroom
- 900mm Smeg stainless steel upright cooker
- 900mm Smeg stainless steel rangehood (flued out)
- 600mm Smeg stainless steel freestanding dishwasher
- NBNco fibre package
- Remote controlled garage door (3 remotes & 1 fixed)
- Colorbond roof including sarking
- Price Plunge promotion included
- BAL 19 allowance included
- BlueScope Steel House Frame
- 50 Year Structural Guarantee backed by BlueScope steel