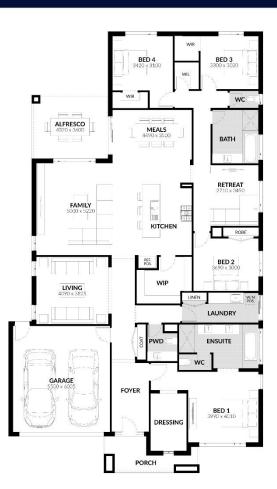

**FIXED SITE COSTS** \$ 696,170

LOT 4302 Barnards Road, Rockbank VIC Woodlea Estate

**HUDSON 33** 

Cooper Façade Land: 512m2 Home Area: 305.81m2