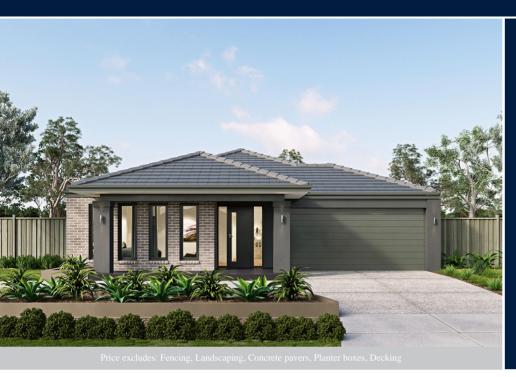

## metricon

**FIXED PRICE** 

\$601,106°

LOT 4311 BARNARDS ROAD WOODLEA ESTATE ROCKBANK

DELTA 25 (LIMITED EDITION)
KINGSTON FACADE
BLOCK SIZE | 448M<sup>2</sup>

## FIXED PRICE PACKAGE INCLUDES:

THE DELTA 25 (LIMITED EDITION) WITH KINGSTON FACADE BUILT TO OUR INDUSTRY LEADING BASE SPECIFICATIONS AND LAND, PLUS:

- ✓ Fixed Site Costs
- ✓ Gas ducted heating
- ✓ Council and developer guidelines
- ✓ Lifetime structural guarantee#