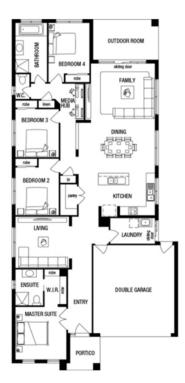

## metricon

**FIXED PRICE** 

\$601,106°

LOT 4311 BARNARDS ROAD WOODLEA ESTATE ROCKBANK

DELTA 25 (LIMITED EDITION)
KINGSTON FACADE
BLOCK SIZE | 448M<sup>2</sup>

## FIXED PRICE PACKAGE INCLUDES:

THE DELTA 25 (LIMITED EDITION) WITH KINGSTON FACADE BUILT TO OUR INDUSTRY LEADING BASE SPECIFICATIONS AND LAND, PLUS:

- ✓ Fixed Site Costs
- ✓ Gas ducted heating
- ✓ Council and developer guidelines
- ✓ Lifetime structural guarantee#