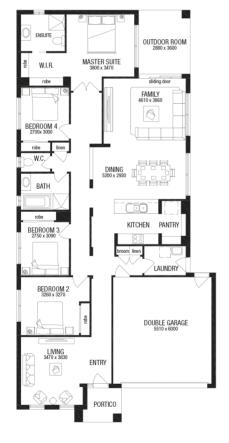

## metricon

**FIXED PRICE** 

\$596,600

LOT 4311 BARNARDS ROAD WOODLEA ESTATE ROCKBANK

DELTA 24MR (LIMITED EDITION)
DOMAIN FACADE
BLOCK SIZE | 448M<sup>2</sup>

2

## FIXED PRICE PACKAGE INCLUDES:

THE DELTA 24MR (LIMITED EDITION) WITH DOMAIN FACADE BUILT TO OUR INDUSTRY LEADING BASE SPECIFICATIONS AND LAND, PLUS:

- ✓ Fixed Site Costs
- ✓ Gas ducted heating
- ✓ Council and developer guidelines
- ✓ Lifetime structural guarantee#