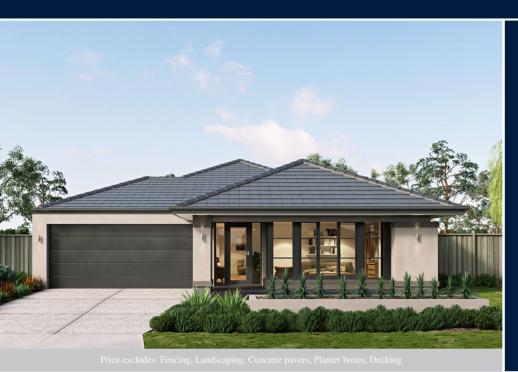

## metricon

**FIXED PRICE** 

\$596,600

LOT 4311 BARNARDS ROAD WOODLEA ESTATE ROCKBANK

DELTA 24MR (LIMITED EDITION)
DOMAIN FACADE
BLOCK SIZE | 448M<sup>2</sup>

2

## FIXED PRICE PACKAGE INCLUDES:

THE DELTA 24MR (LIMITED EDITION) WITH DOMAIN FACADE BUILT TO OUR INDUSTRY LEADING BASE SPECIFICATIONS AND LAND, PLUS:

- ✓ Fixed Site Costs
- ✓ Gas ducted heating
- ✓ Council and developer guidelines
- ✓ Lifetime structural guarantee#