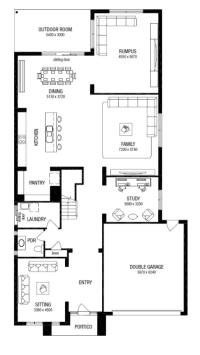

FIXED PRICE PACKAGE INCLUDES:

THE BELROSE 45 WITH JENSEN FACADE BUILT TO OUR INDUSTRY LEADING BASE SPECIFICATIONS AND LAND, PLUS:

- ✓ Fixed Site Costs
- ✓ Gas ducted heating
- ✓ Council and developer guidelines
- ✓ Lifetime structural guarantee#