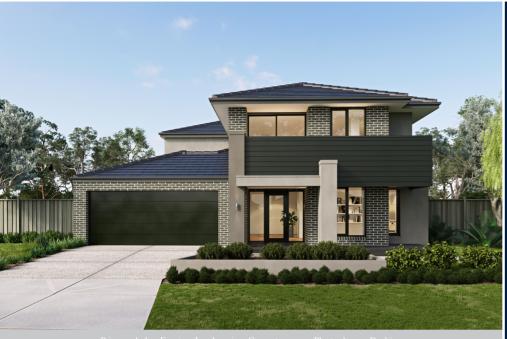

## metricon

Price excludes: Fencing, Landscaping, Concrete pavers, Planter boxes, Deckin

**FIXED PRICE** 

\$765,190

LOT 4302 BARNARDS ROAD WOODLEA ESTATE ROCKBANK

BELROSE 45 JENSEN FACADE

BLOCK SIZE | 512M<sup>2</sup>

FIXED PRICE PACKAGE INCLUDES:

THE BELROSE 45 WITH JENSEN FACADE BUILT TO OUR INDUSTRY LEADING BASE SPECIFICATIONS AND LAND, PLUS:

- ✓ Fixed Site Costs
- ✓ Gas ducted heating
- ✓ Council and developer guidelines
- ✓ Lifetime structural guarantee#