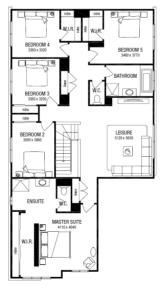

FIXED PRICE PACKAGE INCLUDES:

THE BELROSE 45 WITH JENSEN FACADE BUILT TO OUR INDUSTRY LEADING BASE SPECIFICATIONS AND LAND, PLUS:

- ✓ Fixed Site Costs
- ✓ Gas ducted heating
- ✓ Council and developer guidelines
- ✓ Lifetime structural guarantee#