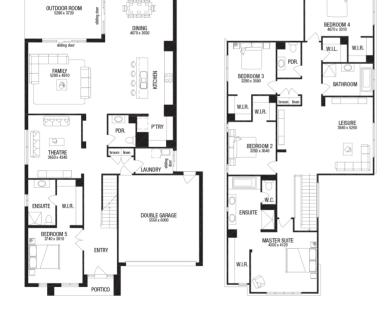

## metricon

Price excludes: Fencing, Landscaping, Concrete pavers, Planter boxes, Deckir

FIXED PRICE

\$781,401°

LOT 4302 BARNARDS ROAD WOODLEA ESTATE ROCKBANK

**DUXTON 42** PENINSULA FACADE

BLOCK SIZE | 512M<sup>2</sup>

FIXED PRICE PACKAGE INCLUDES:

THE DUXTON 42 WITH PENINSULA FACADE BUILT TO OUR INDUSTRY LEADING BASE SPECIFICATIONS AND LAND, PLUS:

- Stainless steel canopy rangehood and oven
- ✓ Stainless steel sink
- √ Single lever mixer tap, chrome finish
- A choice of contemporary tapware and basins
- √ 2000mm high semi-frameless shower screen
- √ 2400mm ceiling height throughout
- ✓ Sectional garage door
- Gas ducted heating to living areas and bedroom (excludes 'wet areas' and storage)
- √ Concrete roof tiles (choose from builder's category 1 Value range)
- ✓ Lifetime structural guarantee#