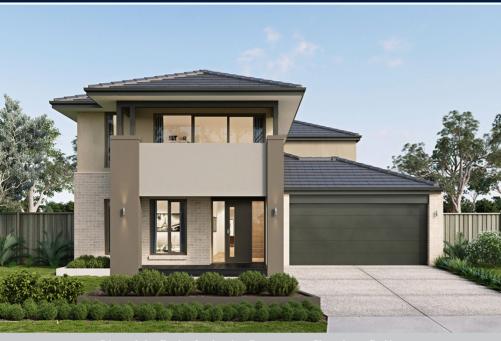

## metricon

Price excludes: Fencing, Landscaping, Concrete pavers, Planter boxes, Deckir

FIXED PRICE

\$781,401°

LOT 4302 BARNARDS ROAD WOODLEA ESTATE ROCKBANK

**DUXTON 42** PENINSULA FACADE

BLOCK SIZE | 512M<sup>2</sup>