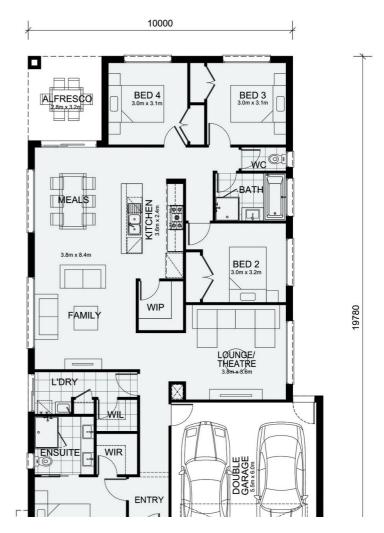

## Aintree Hamilton 223

**\$528,475** 

2

2 (

Lot 4240 Gibsons Circuit Aintree

Land size: 350 sqm