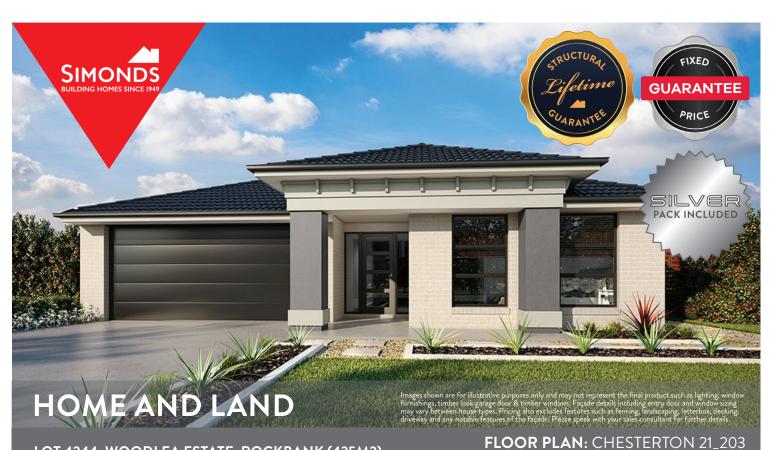

LOT 4244, WOODLEA ESTATE, ROCKBANK (435M2)

## PACKAGE INCLUSIONS:

- LAMINATE TIMBER LOOK FLOORING TO ENTRY, KITCHEN & LIVING
- ▼ CARPET TO REMAINDER OF HOME
- 20MM CAESARSTONE BENCHTOP TO KITCHEN
- OVERHEAD CUPBOARDS TO KITCHEN
- BATHROOM ACCESSORIES
- BRICKWORK OVER WINDOWS
- UP TO 40M2 COLOUR THROUGH CONCRETE DRIVEWAY
- ▼ REMOTE TO GARAGE DOOR
- 20 DOWNLIGHTS