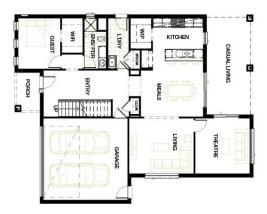

## **HOUSE & LAND** PACKAGE

**LOT 4241 Gibsons Circuit** LAND SIZE: 469m<sup>2</sup>

FRONTAGE: 14 m

## Manhattan 350

FROM\* \$689,960

## Package Inclusions:

- ☑ Fixed site Costs\*
- ☑ Developer Allowance
- Stone edge to kitchen, bathroom and ensuite.
- ☑ Smeg 900 mm stainless steel appliances plus dishwasher
- Carpet and tiles throughout
- ☑ Colorbond garage door with 2 hand held remotes
- ☑ 2590 ceiling heights to ground floor and 2440 to first floor
- Ducted heating
- ✓ Solar HWS (2 x panels)
- ☑ Choice of designer facade
- And much more !!!!!!!!
- \*Conditions apply