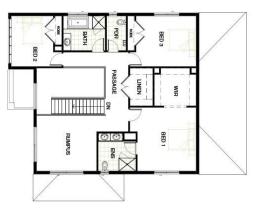

## **HOUSE & LAND** PACKAGE

**LOT 4241 Gibsons Circuit** LAND SIZE: 469m<sup>2</sup>

FRONTAGE: 14 m

## Manhattan 350

FROM\* \$689,960

## Package Inclusions:

- ☑ Fixed site Costs\*
- ☑ Developer Allowance
- Stone edge to kitchen, bathroom and ensuite.
- ☑ Smeg 900 mm stainless steel appliances plus dishwasher
- Carpet and tiles throughout
- ☑ Colorbond garage door with 2 hand held remotes
- ☑ 2590 ceiling heights to ground floor and 2440 to first floor
- Ducted heating
- ✓ Solar HWS (2 x panels)
- ☑ Choice of designer facade
- And much more !!!!!!!!
- \*Conditions apply