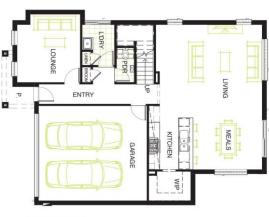

## **WOODLEA**

PARIS 280

4

2

2

FROM\* \$623,960

## Package Inclusions:

- ☑ Fixed Site Costs\*
- ☑ Developer Allowance
- ☑ Stone edge to kitchen, bathroom and ensuite.
- ☑ Smeg 900 mm stainless steel appliances plus dishwasher
- ☑ Carpet and tiles throughout
- ☑ Colorbond garage door with 2 hand held remotes
- Ducted heating
- ☑ Solar HWS (2 x panels)
- ☑ Choice of designer facade
- ☑ And much more !!!!!!!
- \*Conditions Apply