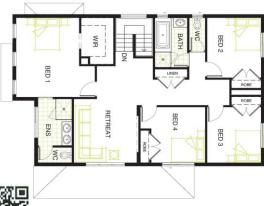

## **WOODLEA**

PARIS 280

4

2

2

FROM\* \$623,960

## Package Inclusions:

- ☑ Fixed Site Costs\*
- ☑ Developer Allowance
- ☑ Stone edge to kitchen, bathroom and ensuite.
- ☑ Smeg 900 mm stainless steel appliances plus dishwasher
- ☑ Carpet and tiles throughout
- ☑ Colorbond garage door with 2 hand held remotes
- Ducted heating
- ☑ Solar HWS (2 x panels)
- ☑ Choice of designer facade
- ☑ And much more !!!!!!!
- \*Conditions Apply