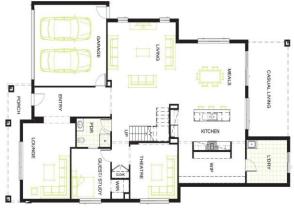

## **HOUSE & LAND** PACKAGE

**LOT 4301 Barnards Road** LAND SIZE: 512m<sup>2</sup>

FRONTAGE: 16 m

## **WOODLEA**

Como 520

FROM\* \$825,765