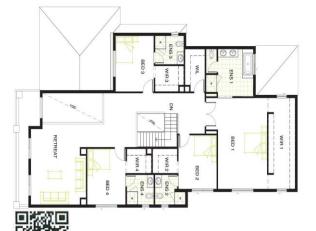

## **HOUSE & LAND** PACKAGE

**LOT 4301 Barnards Road** LAND SIZE: 512m<sup>2</sup>

FRONTAGE: 16 m

## **WOODLEA**

Como 520

FROM\* \$825,765