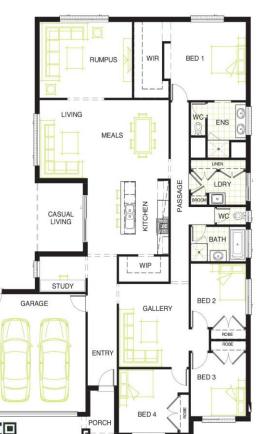

## WOODLEA

Lanaú 280

FROM\* \$ 640,765

## Package Inclusions:

- ☑ Fixed Site Costs\*
- ☑ Developer Allowance
- ☑ Stone edge to kitchen, bathroom and ensuite.
- ☑ Smeg 900 mm stainless steel appliances plus dishwasher
- ☑ Carpet and tiles throughout
- ☑ Colorbond garage door with 2 hand held remotes
- ☑ 2590 ceiling heights to ground floor and 2440 to first floor
- Ducted heating
- ✓ Solar HWS (2 x panels)
- ☑ Choice of designer facade
- ☑ And much more !!!!!!!!
- \*Conditions Apply