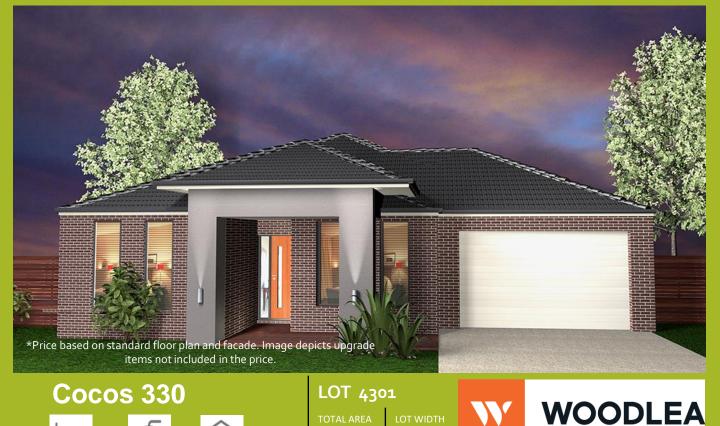

## \$669,900\*

## Islander Package Inclusions:

- · Site Cost Included
- · Estate and Developers requirements
- Gold range Flooring Pack
- · Gold range 40mm Stone to kitchen
- Gold range 20mm Stone to bathroom & ensuite
- Gold range Tapware, Shower Rails, Vanity Basins
- SMEG Dishwasher and Stainless Steel Appliances
- Tiled shower bases
- 36m2 of Coloured Concrete Driveway, Path & Porch
- 2590mm ceiling height
- Plus Much More....Conditions apply.

Disclaimer: Long Island reserves the right to amend specification and change prices without notice. Photography and illustrations should be used as a guide only. All plans and facades are indicative conceptions and are not intended to be an actual depiction of the building, fencing, paths driveways or landscaping and are not necessary to scale. All dimensions are approximate; refer to contract documentations for details. Working drawing take precedence over brochure.