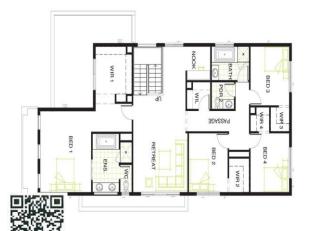

## **HOUSE & LAND** PACKAGE



**LOT 4248 Gibsons Circuit** LAND SIZE: 444m<sup>2</sup>

FRONTAGE: 14 m



## WOODLEA

## Hampton 390













FROM\* \$708,765



## Package Inclusions:

- ☑ Fixed Site Costs\*
- ☑ Developer Allowance
- Stone edge to kitchen, bathroom and ensuite.
- Smeg 900 mm stainless steel appliances plus dishwasher
- Carpet and tiles throughout
- ☑ Colorbond garage door with 2 hand held remotes
- Ducted heating
- ✓ Solar HWS (2 x panels)
- Choice of designer facade
- And much more !!!!!!!!
- \*Conditions Apply



Prince Grover: 0430 271 738 prince.g@longislandhomes.com.au

www.longislandhomes.com.au