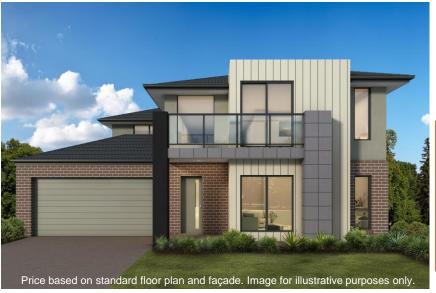

## **HOUSE & LAND** PACKAGE

**LOT 4248 Gibsons Circuit** LAND SIZE: 444m<sup>2</sup>

FRONTAGE: 14 m

## Hampton 390

FROM\* \$708,765