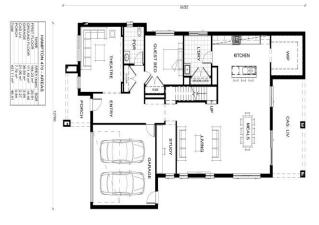

## WOODLEA

Hampton 470

FROM\* \$778,860

documentations for details. Working drawing take precedence over brochure. February 2020