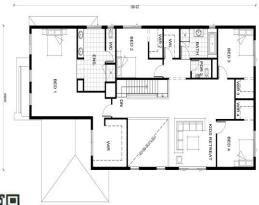

## WOODLEA

Hampton 470

FROM\* \$778,860

documentations for details. Working drawing take precedence over brochure. February 2020