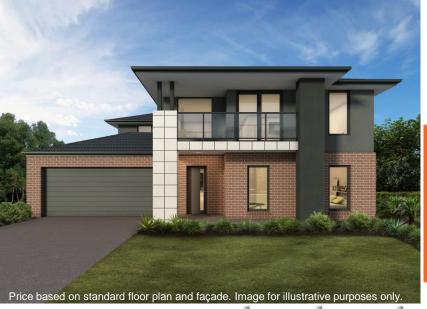

## **HOUSE & LAND** PACKAGE

**LOT 4301 Barnards Road** LAND SIZE: 512m<sup>2</sup>

FRONTAGE: 16 m

## WOODLEA

Hampton 470

FROM\* \$778,860

documentations for details. Working drawing take precedence over brochure. February 2020