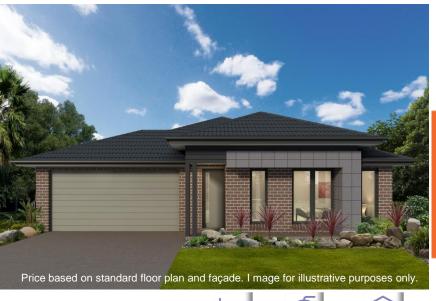

## **HOUSE & LAND** PACKAGE



**LOT 4306 Barnards Road** LAND SIZE: 520m<sup>2</sup>

FRONTAGE: 16 m



## WOODLEA

## Santa Barbara 320









FROM\* \$665,760



## **Package Inclusions:**

- ☑ Fixed Site Costs\*
- ☑ Developer Allowance
- Stone edge to kitchen, bathroom and ensuite.
- ☑ Smeg 900 mm stainless steel appliances plus dishwasher
- ☑ Carpet and tiles throughout
- ☑ Colorbond garage door with 2 hand held remotes
- Ducted heating
- ☑ Solar HWS (2 x panels)
- ☑ Choice of designer facade
- And much more !!!!!!!!
- \*Conditions Apply

Prince Grover: 0430 271 738 prince.g@longislandhomes.com.au

www.longislandhomes.com.au