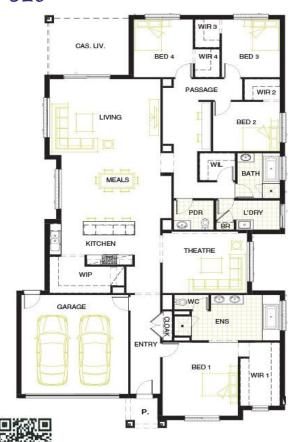

## **HOUSE & LAND** PACKAGE

**LOT 4306 Barnards Road** LAND SIZE: 520m<sup>2</sup>

FRONTAGE: 16 m

## Santa Barbara 320

FROM\* \$665,760