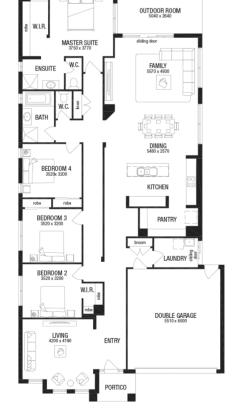

## metricon

**FIXED PRICE** 

\$643,069\*

LOT 4325 BONNIEBROOK ROAD **WOODLEA ESTATE** ROCKBANK

**DELTA 29MR** ASPIRE FACADE

BLOCK SIZE | 448M<sup>2</sup>

## FIXED PRICE PACKAGE INCLUDES:

THE DELTA 29MR WITH ASPIRE FACADE **BUILT TO OUR INDUSTRY LEADING** BASE SPECIFICATIONS AND LAND, PLUS:

- √ Stainless steel canopy rangehood and oven
- Stainless steel sink
- √ Single lever mixer tap, chrome finish
- ✓ A choice of contemporary tapware and
- √ 2000mm high semi-frameless shower screen
- 2400mm ceiling height throughout
- ✓ Sectional garage door
- ✓ Gas ducted heating to living areas and bedroom (excludes 'wet areas' and storage)
- Concrete roof tiles (choose from builder's category 1 Value range)
- ✓ Lifetime structural guarantee#