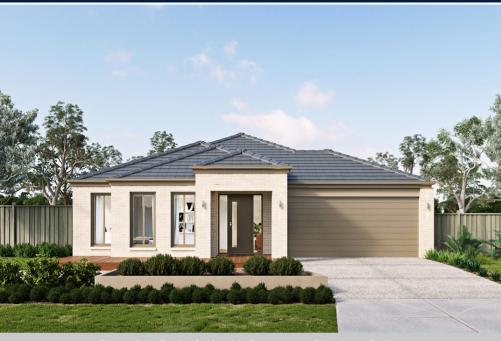

## metricon

**FIXED PRICE** 

\$643,069\*

LOT 4325 BONNIEBROOK ROAD **WOODLEA ESTATE** ROCKBANK

**DELTA 29MR** ASPIRE FACADE

BLOCK SIZE | 448M<sup>2</sup>

## FIXED PRICE PACKAGE INCLUDES:

THE DELTA 29MR WITH ASPIRE FACADE **BUILT TO OUR INDUSTRY LEADING** BASE SPECIFICATIONS AND LAND, PLUS:

- √ Stainless steel canopy rangehood and oven
- Stainless steel sink
- √ Single lever mixer tap, chrome finish
- ✓ A choice of contemporary tapware and
- √ 2000mm high semi-frameless shower screen
- 2400mm ceiling height throughout
- ✓ Sectional garage door
- ✓ Gas ducted heating to living areas and bedroom (excludes 'wet areas' and storage)
- Concrete roof tiles (choose from builder's category 1 Value range)
- ✓ Lifetime structural guarantee#