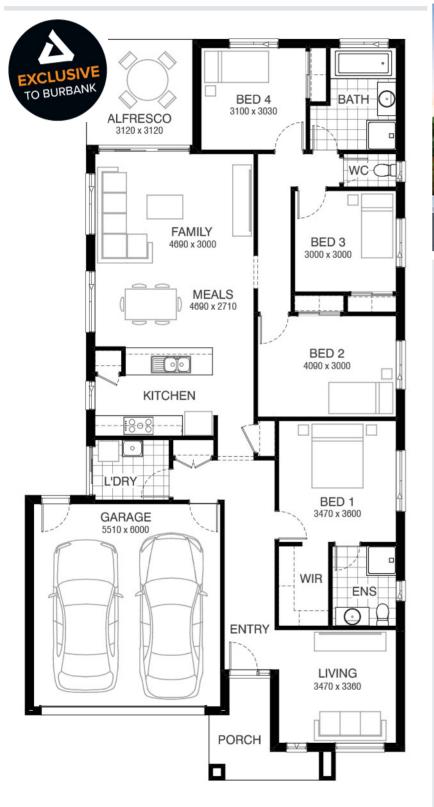

## Chatfield 206 HARING FACADE Lot 4323 Bonniebrook Road , Rockbank (Woodlea)

- Site Costs Including Rock Assurance
- Council and Developer Requirements
- 12 Month Price Freeze With Option To Extend
- Quality Assured With Our 30-Year Structural Guarantee and 15-Month Maintenance Pledge
- Multiple Floorplans and Facade Options Available
- Style Your Home With Expert Interior
  Designers At Our Edge Selection Studio