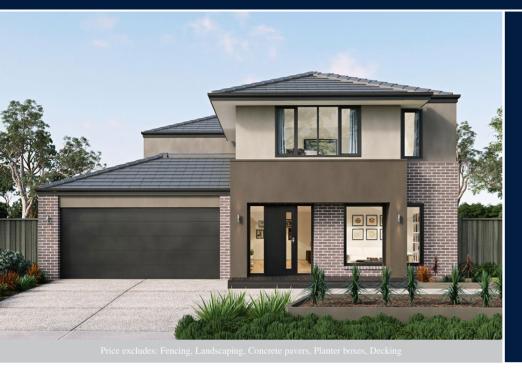

### FIXED PRICE **\$741,955**\*

LOT 4325 BONNIEBROOK ROAD WOODLEA ESTATE ROCKBANK

SAVANNAH 41RF ASPIRE FACADE

BLOCK SIZE | 448M<sup>2</sup>

#### FIXED PRICE PACKAGE INCLUDES:

THE SAVANNAH 41RF WITH ASPIRE FACADE BUILT TO OUR INDUSTRY LEADING BASE SPECIFICATIONS AND LAND, PLUS:

- ✓ Stainless steel canopy rangehood and oven
- ✓ Stainless steel sink
- ✓ Single lever mixer tap, chrome finish
  ✓ A choice of contemporary tapware and
- ✓ 2000mm high semi-frameless shower
- ✓ 2000mm right semi-maneless shower screen ✓ 2400mm ceiling height throughout
- ✓ Sectional garage door
- Gas ducted heating to living areas and bedroom (excludes 'wet areas' and storage)
- ✓ Concrete roof tiles (choose from builder's category 1 Value range)
- ✓ Lifetime structural guarantee#