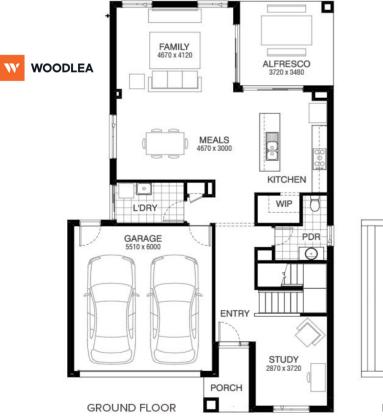

#### Andre 292 MATISSE FACADE Lot 3901 Newforest Drive, Rockbank (Woodlea)

- Site Costs Including Rock Assurance
- Council and Developer Requirements
- 12 Month Price Freeze With Option To Extend
- Quality Assured With Our 30-Year Structural Guarantee and 15-Month Maintenance Pledge
- Multiple Floorplans and Facade Options Available
- \$20K of upgrades of your choice