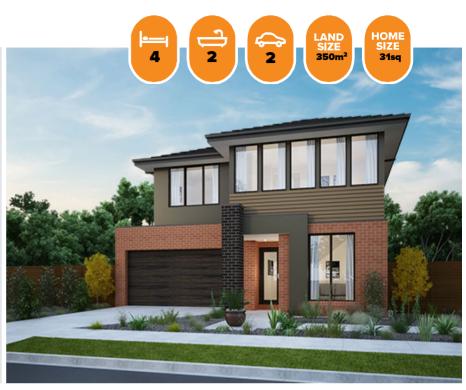

## HOME & LAND PACKAGE

# \$617,296

#### Andre 292 MATISSE FACADE Lot 3901 Newforest Drive, Rockbank (Woodlea)

- Site Costs Including Rock Assurance
- Council and Developer Requirements
- 12 Month Price Freeze With Option To Extend
- Quality Assured With Our 30-Year Structural Guarantee and 15-Month Maintenance Pledge
- Multiple Floorplans and Facade Options Available
- \$20K of upgrades of your choice