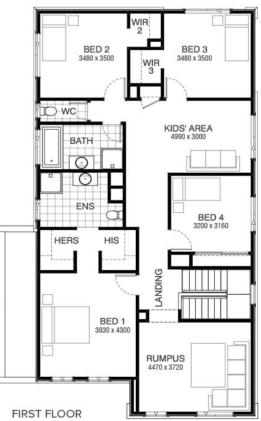

#### Andre 292 MATISSE FACADE Lot 3901 Newforest Drive, Rockbank (Woodlea)

- Site Costs Including Rock Assurance
- Council and Developer Requirements
- 12 Month Price Freeze With Option To Extend
- Quality Assured With Our 30-Year Structural Guarantee and 15-Month Maintenance Pledge
- Multiple Floorplans and Facade Options Available
- \$20K of upgrades of your choice