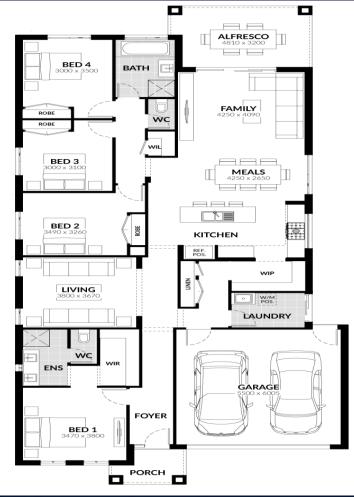

### LOT 4326 Bonniebrook Road Woodlea Estate Melrose 236 Zen Facade Land 400m2

Home Area 26 SQS

\$ 569,999\*

4 😓 2 🏠 2