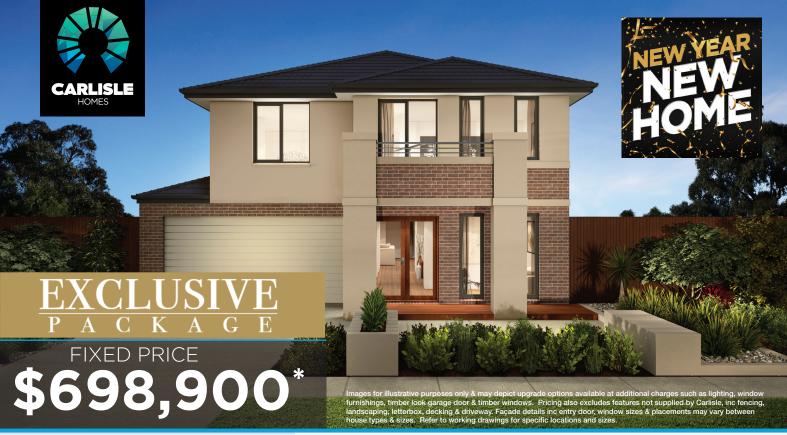

## Life's better

- FIXED PRICE SITE COSTS AND CONNECTIONS
- DEVELOPER AND COUNCIL REQUIREMENTS
- √ DOUBLE GLAZING TO WINDOWS
- BRIVIS EVAPORATION COOLING
- √ CERAMIC TILES OR LAMINATE TIMBER AND CARPET
- 20MM CAESARSTONE BENCHTOPS TO KITCHEN, ENSUITE & BATHROOM
- √ 40MM CAESARSTONE EDGE WITH END PANELS TO ISLAND BENCH IN DOUBLE STOREY HOMES
- √ CLEAR GLASS SPLASH BACK
- √ TECHNIKA STAINLESS STEEL DISHWASHER
- 2110MM HIGH ALUMINIUM ENTERTAINER STACKER DOOR AND/OR ADDITIONAL ALUMINIUM SLIDING DOOR TO ALFRESCO
- √ ALARM SYSTEM WITH MOTION DETECTORS
- REMOTE CONTROLLED GARAGE DOOR WITH THREE TRANSMITTERS
- √ COLORCOTE METAL ROOF TO SINGLE STOREY HOMES

## Colorado Grand 37 MK2







## Lot 4421 (406m²) Woodlea, AINTREE



## FOR ENQUIRIES CONTACT:

Cengiz Dogan & Bavinder Singh m: 04217043