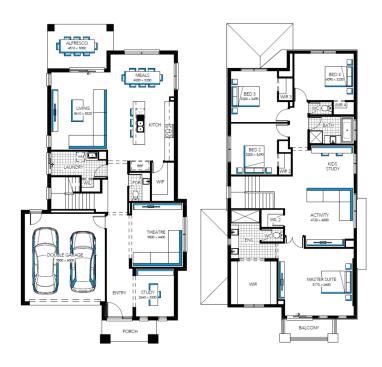

## Life's better

- FIXED PRICE SITE COSTS AND CONNECTIONS
- DEVELOPER AND COUNCIL REQUIREMENTS
- √ DOUBLE GLAZING TO WINDOWS
- BRIVIS EVAPORATION COOLING
- √ CERAMIC TILES OR LAMINATE TIMBER AND CARPET
- 20MM CAESARSTONE BENCHTOPS TO KITCHEN, ENSUITE & BATHROOM
- √ 40MM CAESARSTONE EDGE WITH END PANELS TO ISLAND BENCH IN DOUBLE STOREY HOMES
- √ CLEAR GLASS SPLASH BACK
- √ TECHNIKA STAINLESS STEEL DISHWASHER
- 2110MM HIGH ALUMINIUM ENTERTAINER STACKER DOOR AND/OR ADDITIONAL ALUMINIUM SLIDING DOOR TO ALFRESCO
- √ ALARM SYSTEM WITH MOTION DETECTORS
- REMOTE CONTROLLED GARAGE DOOR WITH THREE TRANSMITTERS
- √ COLORCOTE METAL ROOF TO SINGLE STOREY HOMES

## Colorado Grand 37 MK2







## Lot 4421 (406m²) Woodlea, AINTREE



## FOR ENQUIRIES CONTACT:

Cengiz Dogan & Bavinder Singh m: 0421704377 or 0426573979 | w: carlislehomes.com.au Or visit: Woodlea, 13 - 19 Aintree Boulevard, AINTREE VIC 3336 Open 7 days a week;Weekdays from 12pm - 5pm;Weekends from 11am - 5pm





\*Fixed Price current as of 28/05/2020. Pricing based on developer engineering plans & plan of subdivision. Hebel homes may be smaller than dimensions shown on the floorplan due the external wall thickness, see working drawings for Hebel home dimensions. Confirm land prices and availability prior to purchase. Community Infrastructure Levy & Asset Protection not included in pricing and must be arranged directly by client with developer (where applicable). Subject to developer & council approval. Package Price does not include any costs associate