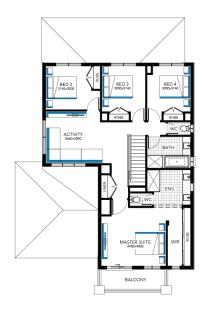

## Life's better

- FIXED PRICE SITE COSTS AND CONNECTIONS
- DEVELOPER AND COUNCIL REQUIREMENTS
- √ DOUBLE GLAZING TO WINDOWS
- √ BRIVIS EVAPORATION COOLING
- CERAMIC TILES OR LAMINATE TIMBER AND CARPET
- 20MM CAESARSTONE BENCHTOPS TO KITCHEN, ENSUITE & BATHROOM
- 40MM CAESARSTONE EDGE WITH END PANELS TO ISLAND BENCH IN DOUBLE STOREY HOMES
- √ CLEAR GLASS SPLASH BACK
- ▼ TECHNIKA STAINLESS STEEL DISHWASHER
- 2110MM HIGH ALUMINIUM ENTERTAINER STACKER DOOR AND/OR ADDITIONAL ALUMINIUM SLIDING DOOR TO ALFRESCO
- √ ALARM SYSTEM WITH MOTION DETECTORS
- REMOTE CONTROLLED GARAGE DOOR WITH THREE TRANSMITTERS
- √ COLORCOTE METAL ROOF TO SINGLE STOREY HOMES

## **Cottesloe 34**







## Lot 4421 (406m²) Woodlea, AINTREE





## FOR ENQUIRIES CONTACT:

Customer Enquiry Team m: 13 27 67 | w: carlislehomes.com.au Or visit: Woodlea, 13 - 19 Aintree Boulevard, AINTREE VIC 3336 Open 7 days a week;Weekdays from 12pm - 5pm;Weekends from 11am - 5pm





\*Fixed Price current as of 10/06/2020. Pricing based on developer engineering plans & plan of subdivision. Hebel homes may be smaller than dimensions shown on the floorplan due the external wall thickness, see working drawings for Hebel home dimensions. Confirm land prices and availability prior to purchase. Community Infrastructure Levy & Asset Protection not included in pricing and must be arranged directly by client with developer (where applicable). Subject to developer & council approval. Package Price does not include any costs associated with Developer's Corne