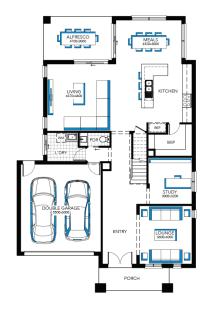

## Life's better

- FIXED PRICE SITE COSTS AND CONNECTIONS
- DEVELOPER AND COUNCIL REQUIREMENTS
- √ DOUBLE GLAZING TO WINDOWS
- √ BRIVIS EVAPORATION COOLING
- CERAMIC TILES OR LAMINATE TIMBER AND CARPET
- 20MM CAESARSTONE BENCHTOPS TO KITCHEN, ENSUITE & BATHROOM
- 40MM CAESARSTONE EDGE WITH END PANELS TO ISLAND BENCH IN DOUBLE STOREY HOMES
- √ CLEAR GLASS SPLASH BACK
- ▼ TECHNIKA STAINLESS STEEL DISHWASHER
- 2110MM HIGH ALUMINIUM ENTERTAINER STACKER DOOR AND/OR ADDITIONAL ALUMINIUM SLIDING DOOR TO ALFRESCO
- √ ALARM SYSTEM WITH MOTION DETECTORS
- REMOTE CONTROLLED GARAGE DOOR WITH THREE TRANSMITTERS
- √ COLORCOTE METAL ROOF TO SINGLE STOREY HOMES

## **Cottesloe 34**







## Lot 4421 (406m²) Woodlea, AINTREE





## FOR ENQUIRIES CONTACT:

Customer Enquiry Team m: 13 27 67 | w: carlislehomes.com.au Or visit: Woodlea, 13 - 19 Aintree Boulevard, AINTREE VIC 3336 Open 7 days a week;Weekdays from 12pm - 5pm;Weekends from 11am - 5pm





\*Fixed Price current as of 10/06/2020. Pricing based on developer engineering plans & plan of subdivision. Hebel homes may be smaller than dimensions shown on the floorplan due the external wall thickness, see working drawings for Hebel home dimensions. Confirm land prices and availability prior to purchase. Community Infrastructure Levy & Asset Protection not included in pricing and must be arranged directly by client with developer (where applicable). Subject to developer & council approval. Package Price does not include any costs associated with Developer's Cor