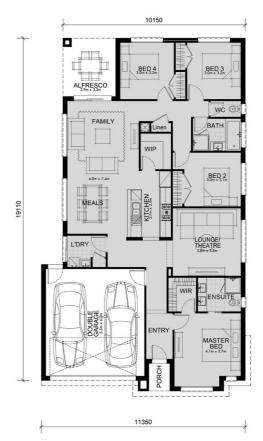

## Woodlea Aintree Churchill 220 \$544,400

Lot 4422 "Woodlea Estate" Aintree

Land size: 392 sqm

## **Mimosa Homes Proudly Present**

- Mimosa Homes Added Value Includes:
- Inclusive of site costs & connections with H1 class slab as per standard inclusions!
- Quality floor coverings throughout home!
- · Range of facades including feature render!
- 3 Coat paint system!
- · Higher ceilings 2550mm!
- · Flyscreens & window locks!
- Colorbond fascia, gutter & downpipes!
- Feature front door with Tri-lock door handle!
- · Remote control panelift garage door!
- Downlights to living areas!
- · Stone bench top to kitchen!
- 900mm Upright oven and cook top with canopy rangehood!
- Stainless steel Dishwasher and Microwave!
- Overhead cupboards & wine rack!
- Designer tap ware & basins!
- Six star energy with solar hot water!
- Flexible floor plans & so much more!
- Experience The Mimosa Homes Difference!