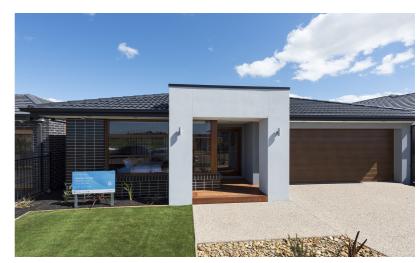

## Woodlea Aintree Churchill 220 \$544,400

Lot 4422 "Woodlea Estate" Aintree

Land size: 392 sqm

## **Mimosa Homes Proudly Present**

- Mimosa Homes Added Value Includes:
- Inclusive of site costs & connections with H1 class slab as per standard inclusions!
- Quality floor coverings throughout home!
- · Range of facades including feature render!
- 3 Coat paint system!
- · Higher ceilings 2550mm!
- · Flyscreens & window locks!
- Colorbond fascia, gutter & downpipes!
- Feature front door with Tri-lock door handle!
- · Remote control panelift garage door!
- Downlights to living areas!
- · Stone bench top to kitchen!
- 900mm Upright oven and cook top with canopy rangehood!
- Stainless steel Dishwasher and Microwave!
- Overhead cupboards & wine rack!
- Designer tap ware & basins!
- Six star energy with solar hot water!
- Flexible floor plans & so much more!
- Experience The Mimosa Homes Difference!