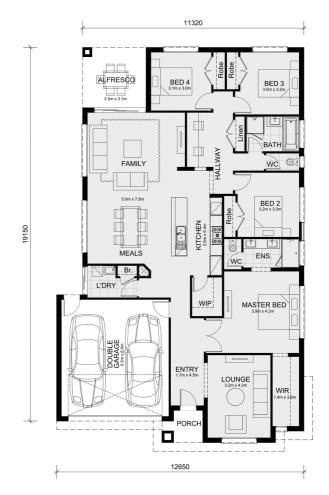

## Woodlea Aintree

**Saba 250** 

\$560,600

2

**Æ** 

2

Lot 4422 "Woodlea Estate" Aintree

Land size: 392 sqm

## **Mimosa Homes Proudly Present**

- Mimosa Homes Added Value Includes:
- Inclusive of site costs & connections with H1 class slab as per standard inclusions!
- Quality floor coverings throughout home!
- · Range of facades including feature render!
- 3 Coat paint system!
- · Higher ceilings 2550mm!
- · Flyscreens & window locks!
- · Colorbond fascia, gutter & downpipes!
- Feature front door with Tri-lock door handle!
- · Remote control panelift garage door!
- Downlights to living areas!
- · Stone bench top to kitchen!
- 900mm Upright oven and cook top with canopy rangehood!
- Stainless steel Dishwasher and Microwave!
- Overhead cupboards & wine rack!
- Designer tap ware & basins!
- Six star energy with solar hot water!
- Flexible floor plans & so much more!
- Experience The Mimosa Homes Difference!