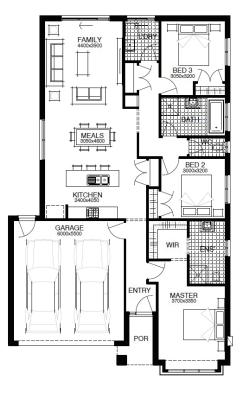

onds standard floor plan with preferred siting (without alterations). Package Price does not include stamp duty, government, legal or bank charges. Community Infrastructure Levy and Asset Protection Permit are not included in pricing and is to be arranged by the client directly with the Developer (if applicable). Any alterations may incur additional charges. Confirm land price and availability prior to purchase. Simonds reserves the right to withdraw or amend pricing, inclu-sions and promotion at any time without notice. Please refer to the terms and conditions at www.simonds.com.au/terms-and-conditions. This package applies to VIC Xpress range only. Please speak with your sales consultant for further details. Pricing is current at 29/05/2020.

FLOOR PLAN: Burnet 18\_172 FACADE: Autumn





VIC