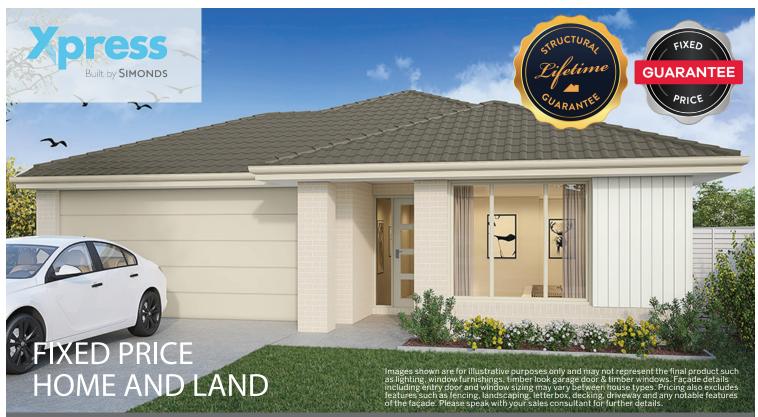

LOT 4423, Woodlea Estate, ROCKBANK (350M2)

## \$484,618

FIRST HOME OWNERS PRICE \$474,618

## PACKAGE INCLUSIONS:

- LIFETIME STRUCTURAL GUARANTEE
- DEVELOPER & COUNCIL REQS
- 450MM EAVES TO FACADE
- KEYED WINDOW LOCKS TO ALL OPENABLE WINDOWS
- 3 COAT PAINT APPLICATION
- SECTIONAL LIFT GARAGE DOOR
- TILED SHOWER BASE
- FINANCE SOLUTIONS AVAILABLE
- AND MUCH MORE!

FLOOR PLAN: Burnet 18\_172 FACADE: Autumn

VIC