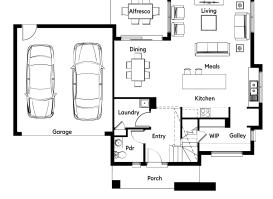

**House & Land Package** 

\$479,900\*

First Home Buyer Price: \$469,900\*

Nova22

## Lot 4409 Fold Circuit ROCKBANK

Lot Size: 252m<sup>2</sup> Albion facade