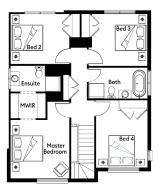

**House & Land Package** 

\$479,900\*

First Home Buyer Price: \$469,900\*

Nova22

## Lot 4409 Fold Circuit ROCKBANK

Lot Size: 252m<sup>2</sup> Albion facade