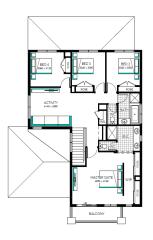

Chelsea 34







Lot 4421 (406m²) Woodlea, AINTREE

## EasyLiving Inclusions##:

- FIXED PRICE SITE COSTS AND CONNECTIONS
- √ DEVELOPER AND COUNCIL REQUIREMENTS
- √ ONLY 2K DEPOSIT UNTIL SLAB STAGE^^
- √ FLOORING THROUGHOUT
- ✓ 20MM CAESARSTONE BENCHTOP WITH 16MM SHADOWLINE TO KITCHEN
- √ GLASS SPLASH BACK TO KITCHEN
- ✓ STAINLESS STEEL DISHWASHER
- √ LAMINATE LAUNDRY CABINETRY AND
- STAINLESS STEEL TROUGH
- WHITE LED DOWNLIGHTS TO ENTRY AND LIVING AREAS
- ADDITIONAL DOUBLE POWER POINTS TO THE HOME
- √ ADDITIONAL TELEVISION POINT/S
- TOWEL RAIL OR RING AND TOILET ROLL HOLDERS
- √ 6 STAR ENERGY RATING







## FOR ENQUIRIES CONTACT:

Customer Enquiry Team m: 13 27 67 | w: easylivingbycarlisle.com.au Or visit: Woodlea, 13 - 19 Aintree Boulevard, AINTREE VIC 3336 Open 7 days a week;Weekdays from 12pm - 5pm;Weekends from 11am - 5pm



Fixed Price current as of 10/06/2020. Hebel homes may be smaller than dimensions shown on the floorplan due the external wall thickness; see working drawings for Hebel home dimensions. Confirm land prices and availability prior to purchase. Subject to developer and council approval. Price does not include any stamp duty, government, legal or bank charges. Alterations may incur additional charges. Carlisle reserves the right to withdraw or amend pricing, inclusions and promo without notice. Bushfire (BAL) requirements will be credited back to the client if Carli