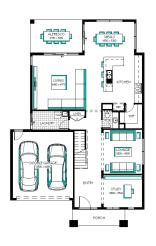

Chelsea 34







Lot 4421 (406m²) Woodlea, AINTREE

## EasyLiving Inclusions##:

- FIXED PRICE SITE COSTS AND CONNECTIONS
- √ DEVELOPER AND COUNCIL REQUIREMENTS
- √ ONLY 2K DEPOSIT UNTIL SLAB STAGE^^
- √ FLOORING THROUGHOUT
- ✓ 20MM CAESARSTONE BENCHTOP WITH 16MM SHADOWLINE TO KITCHEN
- √ GLASS SPLASH BACK TO KITCHEN
- ✓ STAINLESS STEEL DISHWASHER
- √ LAMINATE LAUNDRY CABINETRY AND
- STAINLESS STEEL TROUGH
- WHITE LED DOWNLIGHTS TO ENTRY AND LIVING AREAS
- ADDITIONAL DOUBLE POWER POINTS TO THE HOME
- √ ADDITIONAL TELEVISION POINT/S
- TOWEL RAIL OR RING AND TOILET ROLL HOLDERS
- √ 6 STAR ENERGY RATING







## FOR ENQUIRIES CONTACT:

Customer Enquiry Team m: 13 27 67 | w: easylivingbycarlisle.com.au Or visit: Woodlea, 13 - 19 Aintree Boulevard, AINTREE VIC 3336 Open 7 days a week;Weekdays from 12pm - 5pm;Weekends from 11am - 5pm



Fixed Price current as of 10/06/2020. Hebel homes may be smaller than dimensions shown on the floorplan due the external wall thickness; see working drawings for Hebel home dimensions. Confirm land prices and availability prior to purchase. Subject to developer and council approval. Price does not include any stamp duty, government, legal or bank charges. Alterations may incur additional charges. Carlisle reserves the right to withdraw or amend pricing, inclusions and promo without notice. Bushfire (BAL) requirements will be credited back to the client if Car