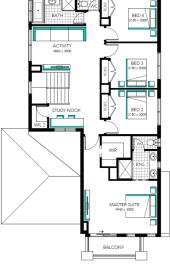

## Highview 30







Lot 4421 (406m²) Woodlea, AINTREE

## EasyLiving Inclusions##:

- FIXED PRICE SITE COSTS AND CONNECTIONS
- √ DEVELOPER AND COUNCIL REQUIREMENTS
- √ ONLY 2K DEPOSIT UNTIL SLAB STAGE^^
- √ FLOORING THROUGHOUT
- 20MM CAESARSTONE BENCHTOP WITH 16MM SHADOWLINE TO KITCHEN
- √ GLASS SPLASH BACK TO KITCHEN
- √ STAINLESS STEEL DISHWASHER
- √ LAMINATE LAUNDRY CABINETRY AND STAINLESS STEEL TROUGH
- √ WHITE LED DOWNLIGHTS TO ENTRY AND
- LIVING AREAS
- ADDITIONAL DOUBLE POWER POINTS TO THE HOME
- √ ADDITIONAL TELEVISION POINT/S
- TOWEL RAIL OR RING AND TOILET ROLL HOLDERS
- √ 6 STAR ENERGY RATING







## FOR ENQUIRIES CONTACT:

Kosta Avyerinos m: 0423 457 989 | w: easylivingbycarlisle.com.au
Or visit: Woodlea - Easyliving , 4 - 6 Wildwood Road, AINTREE VIC 3336
Open 5 days a week; Mon - Wed: 12pm - 5pm Thu - Fri: By appointment Weekends: 11am - 5pm



Fixed Price current as of 28/05/2020. Hebel homes may be smaller than dimensions shown on the floorplan due the external wall thickness; see working drawings for Hebel home dimensions. Confirm land prices and availability prior to purchase. Subject to developer and council approval. Price does not include any stamp duty, government, legal or bank charges. Alterations may incur additional charges. Carlisle reserves the right to withdraw or amend pricing, inclusions and promo without notice. Bushfire (BAL) requirements will be credited b