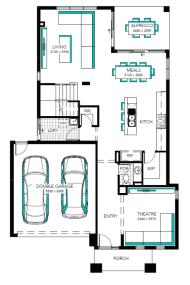

## Highview 30







Lot 4421 (406m²) Woodlea, AINTREE

## EasyLiving Inclusions##:

- FIXED PRICE SITE COSTS AND CONNECTIONS
- √ DEVELOPER AND COUNCIL REQUIREMENTS
- √ ONLY 2K DEPOSIT UNTIL SLAB STAGE^^
- √ FLOORING THROUGHOUT
- 20MM CAESARSTONE BENCHTOP WITH 16MM SHADOWLINE TO KITCHEN
- √ GLASS SPLASH BACK TO KITCHEN
- √ STAINLESS STEEL DISHWASHER
- √ LAMINATE LAUNDRY CABINETRY AND STAINLESS STEEL TROUGH
- √ WHITE LED DOWNLIGHTS TO ENTRY AND
- LIVING AREAS
- ADDITIONAL DOUBLE POWER POINTS TO THE HOME
- √ ADDITIONAL TELEVISION POINT/S
- TOWEL RAIL OR RING AND TOILET ROLL HOLDERS
- √ 6 STAR ENERGY RATING







## FOR ENQUIRIES CONTACT:

Kosta Avyerinos m: 0423 457 989 | w: easylivingbycarlisle.com.au
Or visit: Woodlea - Easyliving , 4 - 6 Wildwood Road, AINTREE VIC 3336
Open 5 days a week; Mon - Wed: 12pm - 5pm Thu - Fri: By appointment Weekends: 11am - 5pm



Fixed Price current as of 28/05/2020. Hebel homes may be smaller than dimensions shown on the floorplan due the external wall thickness; see working drawings for Hebel home dimensions. Confirm land prices and availability prior to purchase. Subject to developer and council approval. Price does not include any stamp duty, government, legal or bank charges. Alterations may incur additional charges. Carlisle reserves the right to withdraw or amend pricing, inclusions and promo without notice. Bushfire (BAL) requirements will be credited