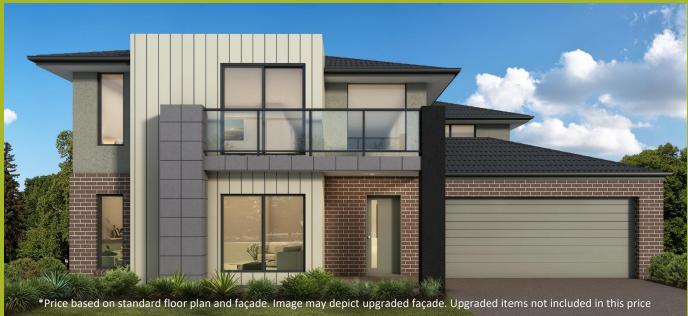

## \$ 861,900\*

SANSARA 430
5 Bed | 3 Bath | 3 Living | 2 Garage

**LOT 3742 - TITLED** 

Total Area 777 m2 Lot Width 13.37 m