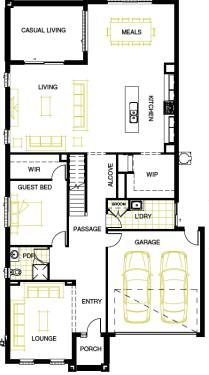

## \$ 861,900\*

SANSARA 430
5 Bed | 3 Bath | 3 Living | 2 Garage

**LOT 3742 - TITLED** 

Total Area 777 m2 Lot Width 13.37 m