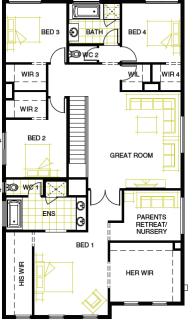

## \$ 861,900\*

SANSARA 430
5 Bed | 3 Bath | 3 Living | 2 Garage

**LOT 3742 - TITLED** 

Total Area 777 m2 Lot Width 13.37 m