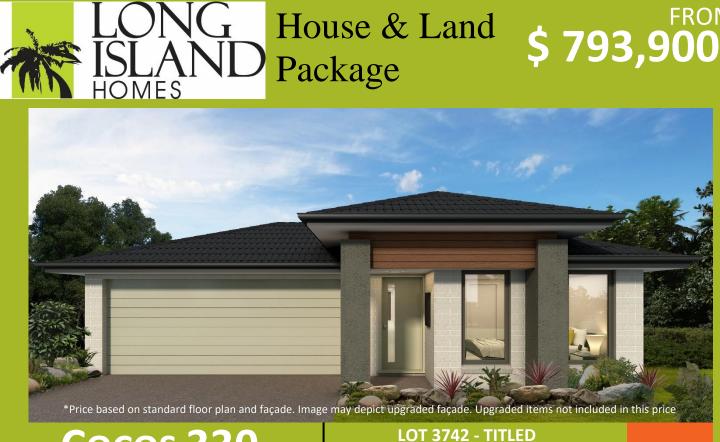

## **C**ocos 330

4 Bed | 2 Bath | 3 Living | 2 Garage

BED 3 BED 3 BED 4 BED 4 BED 4 BED 2 BED 2 BED 3 BE

## **ISLANDER PACKAGE INCLUSIONS**

Lot Width

13.37 m

• Site Cost Allowance

Total Area 777 m2

- Estate and Developer requirements
- Gold Range Inclusions;
  - Flooring
  - o 40mm Stone to Kitchen
  - o 20mm Stone to bathroom and ensuite
  - Tapware, Shower Rails, Vanity Basins
- SMEG Appliances and Dishwasher
- Tiled Shower Base
- 2590mm Ceiling Height
- Brick Infills to all windows and doors
- Eaves to front façade
- Plus much more... Conditions apply