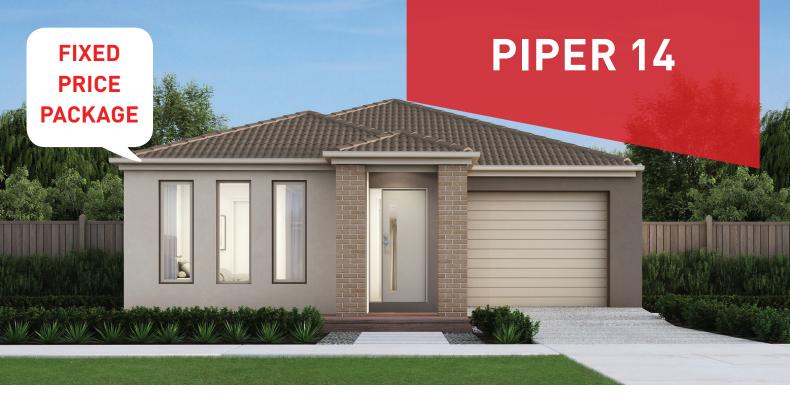

## Woodlea, Rockbank

Lot 4429 Brown Street - 221m<sup>2</sup>

## **SPECIAL FEATURES**

- Fixed site costs
- Quality floor coverings throughout
- Stylish blinds & flyscreens
- Westinghouse stainless steel appliances
- Overhead cupboards to kitchen
- Exposed aggregate driveway
- 20mm Caesarstone to kitchen benchtops
- 25 year structural guarantee
- 12 month service warranty
- Downlights throughout home
- NBN Fibre Connection
- 450mm eaves to front facade