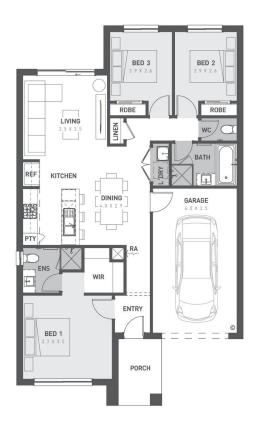

## Woodlea, Rockbank

Lot 4429 Brown Street - 221m<sup>2</sup>

## **SPECIAL FEATURES**

- Fixed site costs
- Quality floor coverings throughout
- Stylish blinds & flyscreens
- Westinghouse stainless steel appliances
- Overhead cupboards to kitchen
- Exposed aggregate driveway
- 20mm Caesarstone to kitchen benchtops
- 25 year structural guarantee
- 12 month service warranty
- Downlights throughout home
- NBN Fibre Connection
- 450mm eaves to front facade