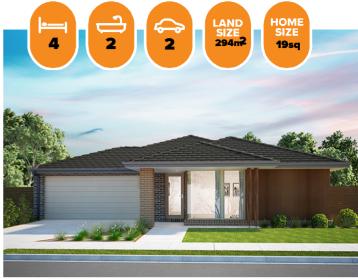

## HOME & LAND PACKAGE

\$471,084

## Cooper 172 NOLAN FACADE Lot 4513 Mustang Circuit , Rockbank (Woodlea)

- Site Costs Including Rock Assurance
- Council and Developer Requirements
- 2590mm Ceiling Height
- Carpets & Laminate Flooring Throughout
- Driveway & Remote Controls to Garage
- Letterbox & Clothesline