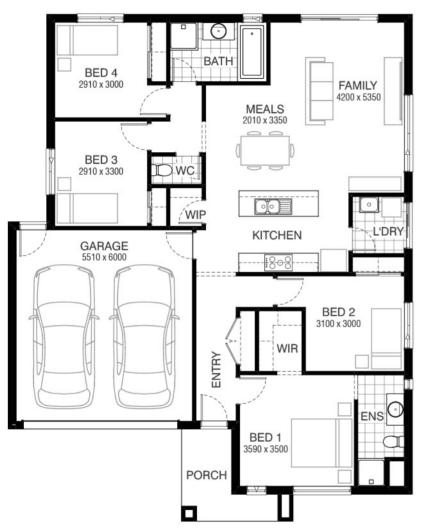

## Cooper 172 NOLAN FACADE Lot 4513 Mustang Circuit , Rockbank (Woodlea)

- Site Costs Including Rock Assurance
- Council and Developer Requirements
- 2590mm Ceiling Height
- Carpets & Laminate Flooring Throughout
- Driveway & Remote Controls to Garage
- Letterbox & Clothesline