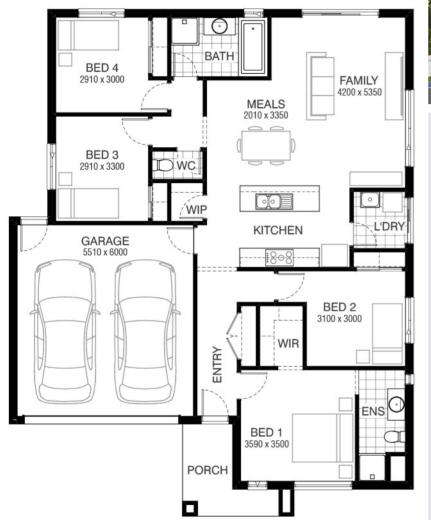

## Cooper 172 DRYSDALE FACADE Lot 4512 Mustang Circuit , Rockbank (Woodlea)

- Site Costs Including Rock Assurance
- Council and Developer Requirements
- 2590mm Ceiling Height
- Carpets & Laminate Flooring Throughout
- Driveway & Remote Controls to Garage
- Letterbox & Clothesline