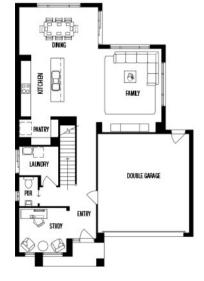

## FIXED PRICE PACKAGE INCLUDES:

THE ALKA 27 WITH ASPIRE FACADE **BUILT TO OUR INDUSTRY LEADING** BASE SPECIFICATIONS AND LAND, PLUS:

- √ Fixed Site Costs no hidden extras
- ✓ Stylish floor coverings throughout the home
- √ Stainless steel appliances
- ✓ Ducted heating
- √ Cabinetry throughout
- ✓ Remote control garage
- ✓ Developer guidelines & requirements included
- √ BAL 12.5 certified (where required)
- ✓ Build with Australia's #1 & Most Trusted
- ✓ Lifetime structural guarantee#