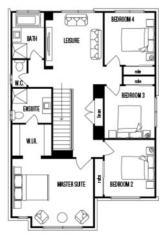

## FIXED PRICE PACKAGE INCLUDES:

THE ALKA 27 WITH ASPIRE FACADE **BUILT TO OUR INDUSTRY LEADING** BASE SPECIFICATIONS AND LAND, PLUS:

- √ Fixed Site Costs no hidden extras
- ✓ Stylish floor coverings throughout the home
- √ Stainless steel appliances
- ✓ Ducted heating
- √ Cabinetry throughout
- ✓ Remote control garage
- ✓ Developer guidelines & requirements included
- √ BAL 12.5 certified (where required)
- ✓ Build with Australia's #1 & Most Trusted
- ✓ Lifetime structural guarantee#