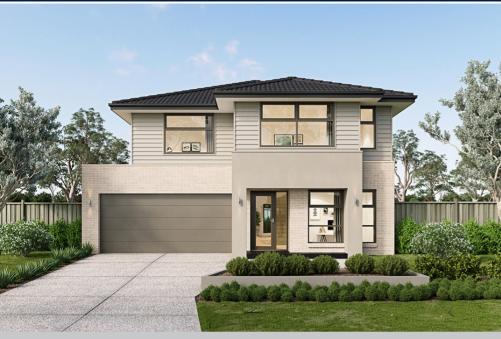

## metricon

**FIXED PRICE** 

\$553,614<sup>\*</sup>

LOT 4616 FAULKS STREET **WOODLEA ESTATE** ROCKBANK

ALKA 27 **ASPIRE FACADE** 

BLOCK SIZE | 274M<sup>2</sup>