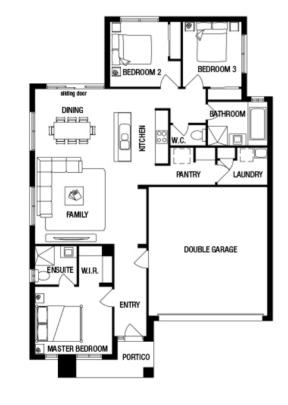

## FIXED PRICE **\$470,739**\*

LOT 4618 FAULKS STREET WOODLEA ESTATE ROCKBANK

NOVUS 17 COASTAL FACADE

BLOCK SIZE | 263M<sup>2</sup>

## FIXED PRICE PACKAGE INCLUDES:

THE NOVUS 17 WITH COASTAL FACADE BUILT TO OUR INDUSTRY LEADING BASE SPECIFICATIONS AND LAND, PLUS:

- ✓ Fixed Site Costs no hidden extras
- ✓ Stylish floor coverings throughout the home
- ✓ Stainless steel appliances
- ✓ Ducted heating

BUILD WITH CONFIDENC

LIFETIME

- ✓ Cabinetry throughout
- ✓ Remote control garage
  ✓ Developer guidelines % require
- ✓ Developer guidelines & requirements included
- $\checkmark$  BAL 12.5 certified (where required)
- ✓ Build with Australia's #1 & Most Trusted Builder
- ✓ Lifetime structural guarantee#