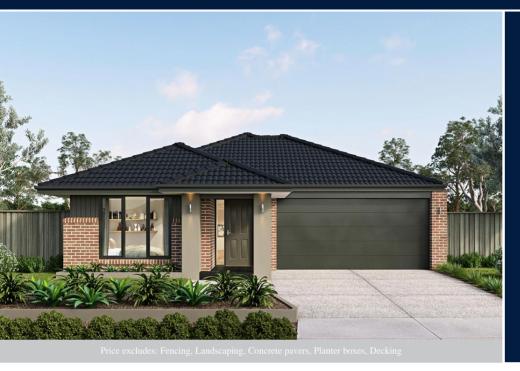

## FIXED PRICE **\$470,739**\*

LOT 4618 FAULKS STREET WOODLEA ESTATE ROCKBANK

NOVUS 17 COASTAL FACADE

BLOCK SIZE | 263M<sup>2</sup>

## FIXED PRICE PACKAGE INCLUDES:

THE NOVUS 17 WITH COASTAL FACADE BUILT TO OUR INDUSTRY LEADING BASE SPECIFICATIONS AND LAND, PLUS:

- ✓ Fixed Site Costs no hidden extras
- ✓ Stylish floor coverings throughout the home
- ✓ Stainless steel appliances
- ✓ Ducted heating