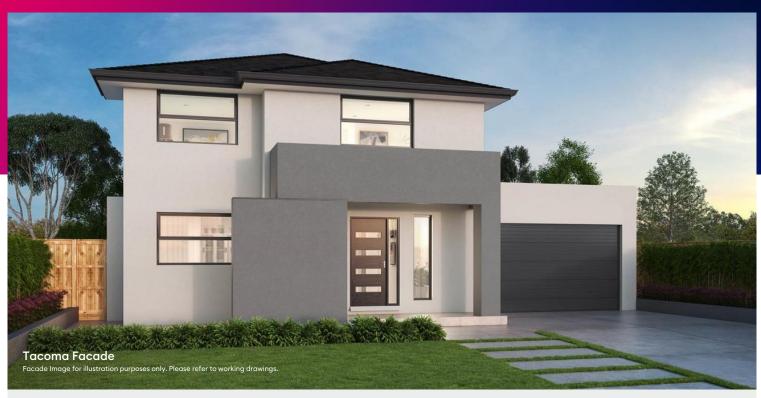

## Nova22

Lot 4711 Maryborough Road ROCKBANK

Lot Size: 276m<sup>2</sup> Tacoma facade