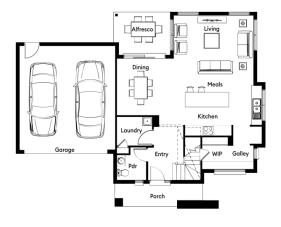

## Nova22

Lot 4711 Maryborough Road ROCKBANK

Lot Size: 276m<sup>2</sup> Tacoma facade