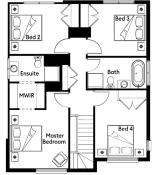

## Nova22

Lot 4711 Maryborough Road ROCKBANK

Lot Size: 276m<sup>2</sup> Tacoma facade