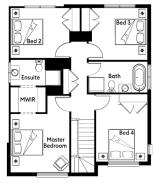

**House & Land Package** 

\$479,900\*

First Home Buyer Price: \$469,900\*

Nova22

Lot 4712 Calvin Road ROCKBANK

Lot Size: 256m<sup>2</sup> Albion facade