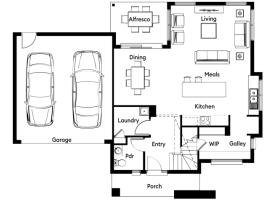

**House & Land Package** 

\$479,900\*

First Home Buyer Price: \$469,900\*

Nova22

Lot 4712 Calvin Road ROCKBANK

Lot Size: 256m<sup>2</sup> Albion facade