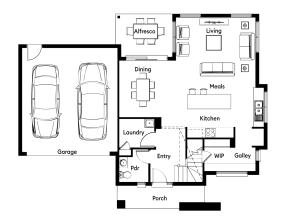

House & Land Package

\$481,900\*

First Home Buyer Price: \$471,900\*

Nova22

Lot 4718 Molly Lane ROCKBANK

Lot Size: 252m<sup>2</sup> Tacoma facade