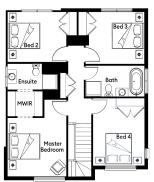

House & Land Package

\$481,900\*

First Home Buyer Price: \$471,900\*

Nova22

Lot 4718 Molly Lane ROCKBANK

Lot Size: 252m<sup>2</sup> Tacoma facade