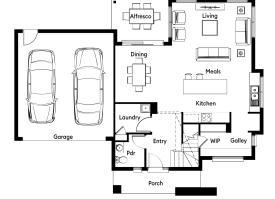

**House & Land Package** 

\$478,900\*

First Home Buyer Price: \$468,900\*



Nova22



## Lot 4719 Faulks Street ROCKBANK

Lot Size: 256m<sup>2</sup> Albion facade

## **Fixed Price Package Inclusions**

- + Fixed price site costs
- + 2,590mm Ground Floor Ceiling Height
- + Euro stainless steel cooktop & oven
- + Gas ducted heating
- + Estate covenants
- + Guaranteed Site Start





## Contact: Charlie Walia 0432732557 pdxhomes.com.au



\*Terms & Conditions: Package price is based on standard home, standard façade unless specified, builder's preferred siting and current promotion. Refer to sales consultant for actual working farwings for available façade options and inclusions. Pricing may vary due to actual land availability. Porter Davis reserves the right to change prices without notice. Fixed price packages are subject to developer's design review panel for final approval. First Home Buyer price less First Home Owner Grant subject to SRO eligibility criteria. If required via a town planning permit, client must provide landscaping and fencing et at their own cost. Photos for illustration purposes only and include examples of upgrades not included in the packag