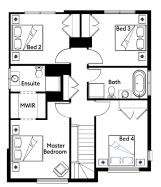

**House & Land Package** 

\$478,900\*

First Home Buyer Price: \$468,900\*



Nova22



## Lot 4719 Faulks Street ROCKBANK

Lot Size: 256m<sup>2</sup> Albion facade

## **Fixed Price Package Inclusions**

- + Fixed price site costs
- + 2,590mm Ground Floor Ceiling Height
- + Euro stainless steel cooktop & oven
- + Gas ducted heating
- + Estate covenants
- + Guaranteed Site Start





## Contact: Charlie Walia 0432732557 pdxhomes.com.au



\*Terms & Conditions: Package price is based on standard home, standard façade unless specified, builder's preferred siting and current promotion. Refer to sales consultant for actual working farwings for available façade options and inclusions. Pricing may vary due to actual land availability. Porter Davis reserves the right to change prices without notice. Fixed price packages are subject to developer's design review panel for final approval. First Home Buyer price less First Home Owner Grant subject to SRO eligibility criteria. If required via a town planning permit, client must provide landscaping and fencing et at their own cost. Photos for illustration purposes only and include examples of upgrades not included in the package