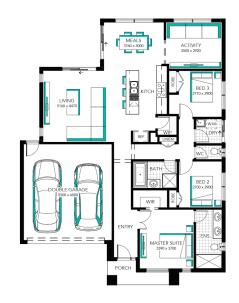

## Regatta 19



Lot 4625 (Corner) (375m<sup>2</sup>) Woodlea, AINTREE

## EasyLiving Inclusions##:

- ✓ FIXED PRICE SITE COSTS AND CONNECTIONS
- ✓ DEVELOPER AND COUNCIL REQUIREMENTS
- ✓ ONLY 2K DEPOSIT UNTIL SLAB STAGE<sup>^^</sup>
- ✓ FLOORING THROUGHOUT
- ✓ 20MM CAESARSTONE BENCHTOP WITH 16MM SHADOWLINE TO KITCHEN
- ✓ GLASS SPLASH BACK TO KITCHEN
- ✓ STAINLESS STEEL DISHWASHER
- LAMINATE LAUNDRY CABINETRY AND STAINLESS STEEL TROUGH
- WHITE LED DOWNLIGHTS TO ENTRY AND LIVING AREAS
- $\sqrt{}$  ADDITIONAL DOUBLE POWER POINTS TO THE HOME
- ADDITIONAL TELEVISION POINT/S
- TOWEL RAIL OR RING AND TOILET ROLL HOLDERS
- ✓ 6 STAR ENERGY RATING





## FOR ENQUIRIES CONTACT:

Customer Enquiry Team: 13 27 67 13 27 67 | w: easylivingbycarlisle.com.au Or explore our Virtual Tours of our Display Homes from the comfort of your couch!



<sup>1</sup>Fixed Price current as of 06/11/2020. Hebel homes may be smaller than dimensions shown on the floorplan due the external wall thickness; see working drawings for Hebel home dimensions. Confirm land prices and availability prior to purchase. Subject to developer and council approval. Price does not include any stamp duty, government, legal or bark charges. Atterations may incur additional charges. Catilsie reserves the right to withdraw or amend pricing, inclusions and promo without notice. Bushifting (BAJ) requirements will be credited back to the client if Carlisle Homes receives confirmati